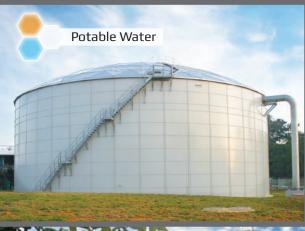

# FLAT COVERS & LOW PROFILE CONTAINMENT COVERS

At Tank Connection, our flat and low profile aluminum containment covers are available in unlimited sizes for wastewater treatment applications. We offer:

- ⊕ Low profile containment covers with internal supports
- Retrofit aluminum domes and flat covers for concrete and field-welded tanks
- All aluminum construction that is corrosion resistant and virtually maintenance free