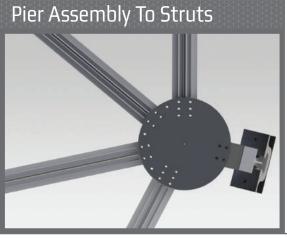

## Batten Bar, Panel and Beam Section Details

### Fig. 1 and 2: AluminumDomes.com Detail

At TC aluminum domes, our beam design uses flange stiffeners for maximum beam strength. The batten bar attachment slot does not attempt to pre-form threads for screws that attach the batten bar to the beam, since a 1/4" bolt thread pattern requires tolerances in excess of what can be extruded in aluminum. Instead this slot is sized for a thread rolling fastener that can be removed and installed multiple times in the same slot. The batten bar is designed as a leaf spring to compress the low memory set silicone gasket between the panel and the batten bar. The panel edge bend is designed such that when the batten is tightened, the panel is pushed into the gasket. This is the only batten system with three redundant features to ensure a leak free design. The batten legs are also designed to prevent twisting when personnel access the dome roof.