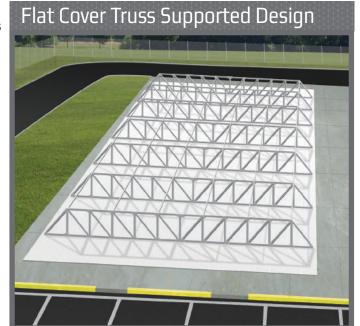

# FLAT COVERS & LOW PROFILE CONTAINMENT COVERS

At Tank Connection, our flat and low profile aluminum containment covers are available in unlimited sizes for wastewater treatment applications. We offer:

- ⊕ Low profile containment covers with internal supports
- Retrofit aluminum domes and flat covers for concrete and field-welded tanks
- All aluminum construction that is corrosion resistant and virtually maintenance free