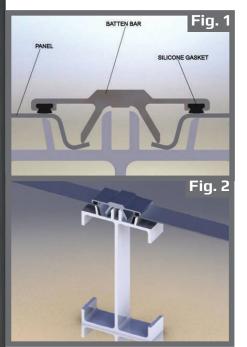

### Fig. 1 and 2: AluminumDomes.com Detail

At TC aluminum domes, our beam design uses flange stiffeners for maximum beam strength. The batten bar attachment slot does not attempt to pre-form threads for screws that attach the batten bar to the beam, since a 1/4" bolt thread pattern requires tolerances in excess of what can be extruded in aluminum. Instead this slot is sized for a thread rolling fastener that can be removed and installed multiple times in the same slot. The batten bar is designed as a leaf spring to compress the low memory set silicone gasket between the panel and the batten bar. The panel edge bend is designed such that when the batten is tightened, the panel is pushed into the gasket. This is the only batten system with three redundant features to ensure a leak free design. The batten legs are also designed to prevent twisting when personnel access the dome roof.