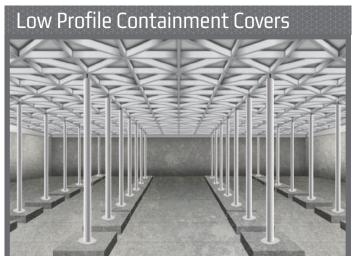

# FLAT COVERS & LOW PROFILE CONTAINMENT COVERS

At Tank Connection, our flat and low profile aluminum containment covers are available in unlimited sizes for wastewater treatment applications. We offer:

- ⊕ Low profile containment covers with internal supports
- Retrofit aluminum domes and flat covers for concrete and field-welded tanks
- All aluminum construction that is corrosion resistant and virtually maintenance free