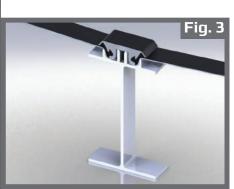

Fig. 3: Competitor Detail

The attempt to form threads in the beam at the extrusion mill is not practical due to normal extrusion process tolerance. A screw will strip out the threads in the slot after one or two installations and will not develop maximum strength. No flange stiffeners are allowed due to manufacturing limitations. The gasket compression is the sole device for sealing the joint.