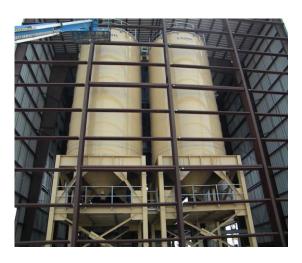

Integrated aggregate storage systems are designed to interface with a preferred equipment package. Mechanical fill and gravity or mechanical discharge for truck and rail loading are typical applications.