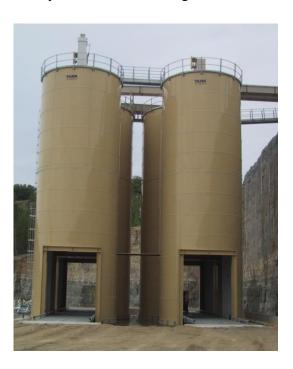

In sand and aggregate storage, Tank Connection builds the premier storage and load out facilities in North America. In storage tank designs we offer:

- ✓ Bolted RTP hopper tanks in sizes up to 48' diameter with capacities up to 7000 tons of product storage.
- ✓ Field-Weld hopper tanks in sizes up to 60' diameter with capacities up to 10,000 tons of product storage.
- ✓ Shop-Weld hopper tanks up to 15' diameter with capacities up to 500 tons of product storage.