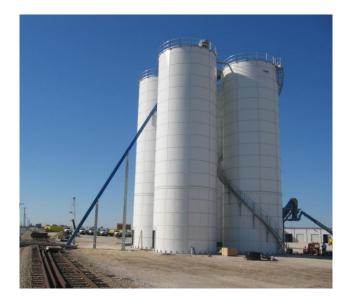

In sand and aggregate storage, Tank Connection builds the premier storage and load out facilities in North America. In storage tank designs we offer:

- ✓ Bolted RTP hopper tanks in sizes up to 48' diameter with capacities up to 7000 tons of product storage.
- ✓ Field-Weld hopper tanks in sizes up to 60' diameter with capacities up to 10,000 tons of product storage.
- ✓ Shop-Weld hopper tanks up to 15' diameter with capacities up to 500 tons of product storage.