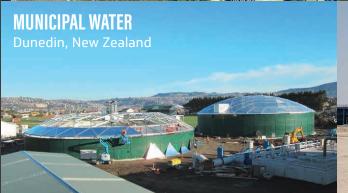

# **NEW CONSTRUCTION**

Superior design is something you can see! The engineers at Apex Domes have developed an aluminum dome technology that enhances field performance, reduces vapor loss and alleviates many field installation issues. A robust batten bar system provides enhanced structural support and a leak free design.

Apex Domes' sizes range from 12 to 1,000 feet (3.5 to 304.8 meters) and can be installed by certified field installation crews. Materials and installation come with a standard two-year warranty. You can be confident that you have chosen the best engineered aluminum cover available in the market today.