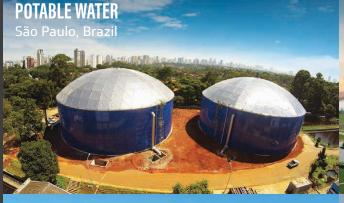

# **NEW CONSTRUCTION**

Superior design is something you can see! The engineers at Apex Domes have developed an aluminum dome technology that enhances field performance, reduces vapor loss and alleviates many field installation issues. A robust batten bar system provides enhanced structural support and a leak free design.

Apex Domes' sizes range from 12 to 1,000 feet (3.5 to 304.8 meters) and can be installed by certified field installation crews. Materials and installation come with a standard two-year warranty. You can be confident that you have chosen the best engineered aluminum cover available in the market today.