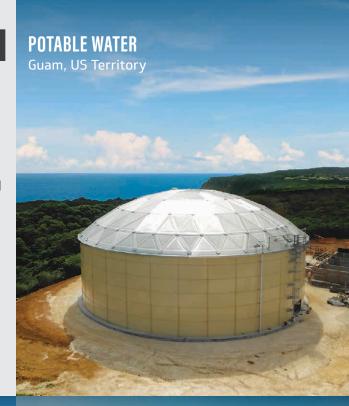

# RETROFIT APPLICATIONS

Apex Domes designs and installs stand-alone domes for any type of bolted or welded steel tanks as well as concrete tanks. In many instances, an aluminum dome may be requested to replace an existing roof that is failing or the customer may wish to add a dome to an open top tank. Apex Domes can provide the right solutions, the most economical design, and the highest quality aluminum dome for your application.

#### APEX DOMES RETROFIT APPLICATIONS

CONCRETE TANKS \* WELDED TANKS

BOLTED STEEL TANKS