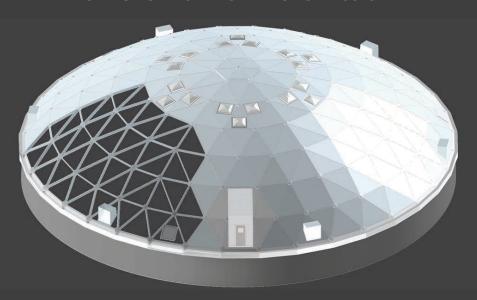

#### **APEX DOMES** NODE DESIGNS

An Apex Dome engineered node detail utilizes a proprietary extrusion design.

The spun aluminum gusset cover provides precision seal.

#### **COMPETITOR** NODE DESIGNS

The competitor node design utilizes a pressed cover. This provides an inconsistent seal.