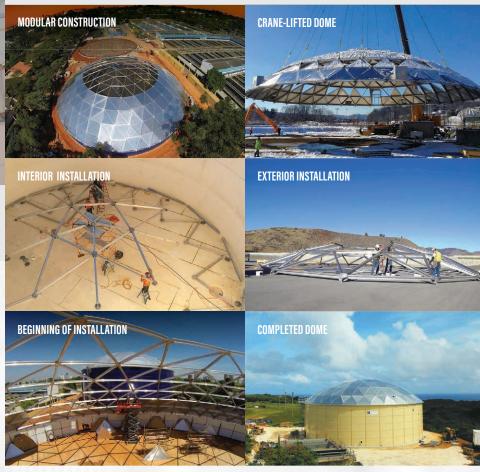

# **NEW CONSTRUCTION**

Superior design is something you can see! The engineers at Apex Domes have developed an aluminum dome technology that enhances field performance, reduces vapor loss and alleviates many field installation issues. A robust batten bar system provides enhanced structural support and a leak free design.

Apex Domes' sizes range from 12 to 1,000 feet (3.5 to 304.8 meters) and can be installed by certified field installation crews. Materials and installation come with a standard two-year warranty. You can be confident that you have chosen the best engineered aluminum cover available in the market today.