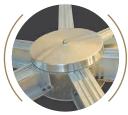

#### **APEX DOMES** NODE DESIGNS

An Apex Dome engineered node detail utilizes a proprietary extrusion design.

The spun aluminum gusset cover provides precision seal.

#### **COMPETITOR** NODE DESIGNS

The competitor node design utilizes a pressed cover. This provides an inconsistent seal.