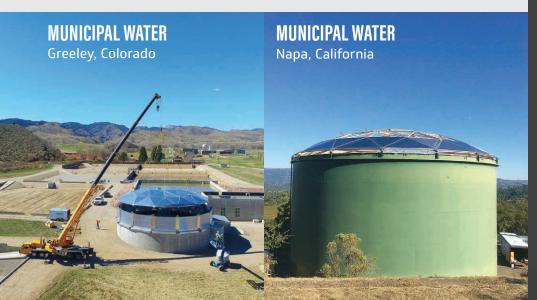

# **NEW CONSTRUCTION**

Superior design is something you can see! The engineers at Apex Domes have developed an aluminum dome technology that enhances field performance, reduces vapor loss and alleviates many field installation issues. A robust batten bar system provides enhanced structural support and a leak free design.

Apex Domes' sizes range from 12 to 1,000 feet (3.5 to 304.8 meters) and can be installed by certified field installation crews. Materials and installation come with a standard two-year warranty. You can be confident that you have chosen the best engineered aluminum cover available in the market today.