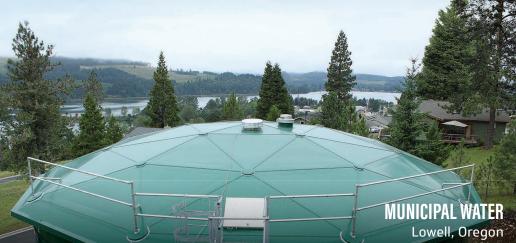

# **NEW CONSTRUCTION**

Superior design is something you can see! The engineers at Apex Domes have developed an aluminum dome technology that enhances field performance, reduces vapor loss and alleviates many field installation issues. A robust batten bar system provides enhanced structural support and a leak free design.

Apex Domes' sizes range from 12 to 1,000 feet (3.5 to 304.8 meters) and can be installed by certified field installation crews. Materials and installation come with a standard two-year warranty. You can be confident that you have chosen the best engineered aluminum cover available in the market today.