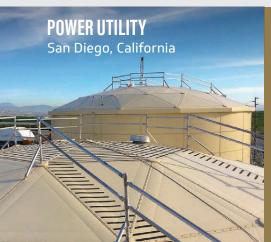

# RETROFIT APPLICATIONS

Apex Domes designs and installs stand-alone domes for any type of bolted or welded steel tanks as well as concrete tanks. In many instances, an aluminum dome may be requested to replace an existing roof that is failing or the customer may wish to add a dome to an open top tank. Apex Domes can provide the right solutions, the most economical design, and the highest quality aluminum dome for your application.

#### APEX DOMES RETROFIT APPLICATIONS

CONCRETE TANKS \* WELDED TANKS

BOLTED STEEL TANKS