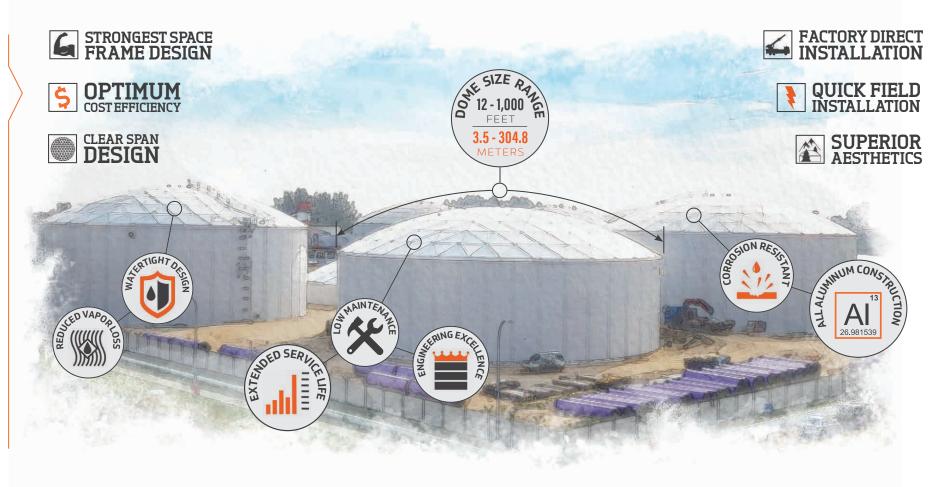

# **NEW CONSTRUCTION**

Superior design is something you can see! The engineers at Apex Domes have developed an aluminum dome technology that enhances field performance, reduces vapor loss and alleviates many field installation issues. A robust batten bar system provides enhanced structural support and a leak free design.

Apex Domes' sizes range from 12 to 1,000 feet (3.5 to 304.8 meters) and can be installed by certified field installation crews. Materials and installation come with a standard two-year warranty. You can be confident that you have chosen the best engineered aluminum cover available in the market today.

Apex Domes are fully compliant with API 650 and AWWA specifications. Project pricing is competitive with any supplier. Constructed entirely of aluminum, utilizing our proprietary component fabrication, Apex Domes are corrosion resistant, virtually maintenance free and designed for