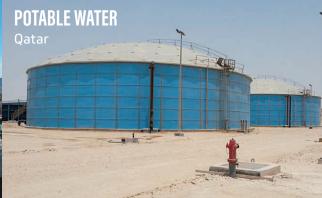

# RETROFIT APPLICATIONS

Apex Domes designs and installs stand-alone domes for any type of bolted or welded steel tanks as well as concrete tanks. In many instances, an aluminum dome may be requested to replace an existing roof that is failing or the customer may wish to add a dome to an open top tank. Apex Domes can provide the right solutions, the most economical design, and the highest quality aluminum dome for your application.

#### APEX DOMES RETROFIT APPLICATIONS

CONCRETE TANKS \* WELDED TANKS

BOLTED STEEL TANKS