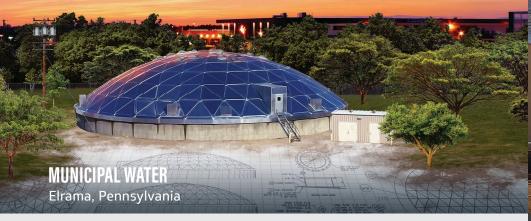

# **NEW CONSTRUCTION**

Superior design is something you can see! The engineers at Apex Domes have developed an aluminum dome technology that enhances field performance, reduces vapor loss and alleviates many field installation issues. A robust batten bar system provides enhanced structural support and a leak free design.

Apex Domes' sizes range from 12 to 1,000 feet (3.5 to 304.8 meters) and can be installed by certified field installation crews. Materials and installation come with a standard two-year warranty. You can be confident that you have chosen the best engineered aluminum cover available in the market today.