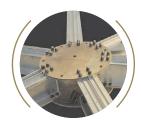

#### **APEX DOMES** NODE DESIGNS

An Apex Dome engineered node detail utilizes a proprietary extrusion design.

The spun aluminum gusset cover provides precision seal.

#### **COMPETITOR** NODE DESIGNS

The competitor node design utilizes a pressed cover. This provides an inconsistent seal.