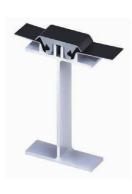

#### **APEX DOMES BATTEN BAR DESIGN**

An Apex Domes beam design uses flange stiffeners for maximum beam strength. The batten bar attachment slot does not attempt to pre-form threads for screws that attach the batten bar to the beam, since a ¼" bolt thread pattern requires tolerances in excess of what can be extruded in aluminum. Instead, this slot is sized for a thread rolling fastener that can be removed and installed multiple times in the same slot. The batten bar is designed as a leaf spring to compress the low memory set silicone gasket between the panel and the batten bar. The panel edge bend is designed such that when the batten is tightened, the panel is pushed into the gasket. This is the only batten system with three redundant features to ensure a leak free design. The batten legs are also designed to prevent twisting when personnel access the dome roof.

#### **COMPETITOR** BATTEN BAR DESIGN

The attempt to form threads in the beam at the extrusion mill is not practical due to tolerances of the normal extrusion process. A screw will strip out the threads in the slot after one or two installations and will not develop maximum strength. No flange stiffeners are allowed due to manufacturing limitations. The gasket compression is the sole device for sealing the joint.