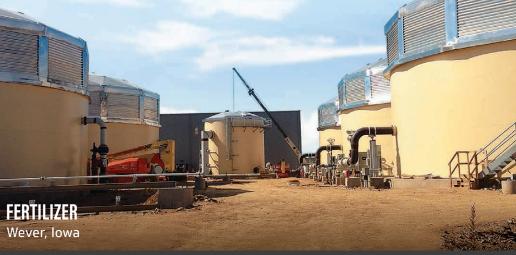

# RETROFIT APPLICATIONS

Apex Domes designs and installs stand-alone domes for any type of bolted or welded steel tanks as well as concrete tanks. In many instances, an aluminum dome may be requested to replace an existing roof that is failing or the customer may wish to add a dome to an open top tank. Apex Domes can provide the right solutions, the most economical design, and the highest quality aluminum dome for your application.

#### APEX DOMES RETROFIT APPLICATIONS

CONCRETE TANKS \* WELDED TANKS

BOLTED STEEL TANKS