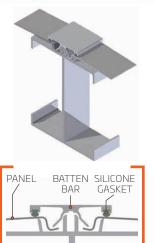

#### **APEX DOMES BATTEN BAR DESIGN**

An Apex Domes beam design uses flange stiffeners for maximum beam strength. The batten bar attachment slot does not attempt to pre-form threads for screws that attach the batten bar to the beam, since a ¼" bolt thread pattern requires tolerances in excess of what can be extruded in aluminum. Instead, this slot is sized for a thread rolling fastener that can be removed and installed multiple times in the same slot. The batten bar is designed as a leaf spring to compress the low memory set silicone gasket between the panel and the batten bar. The panel edge bend is designed such that when the batten is tightened, the panel is pushed into the gasket. This is the only batten system with three redundant features to ensure a leak free design. The batten legs are also designed to prevent twisting when personnel access the dome roof.

#### **COMPETITOR** BATTEN BAR DESIGN

The attempt to form threads in the beam at the extrusion mill is not practical due to tolerances of the normal extrusion process. A screw will strip out the threads in the slot after one or two installations and will not develop maximum strength. No flange stiffeners are allowed due to manufacturing limitations. The gasket compression is the sole device for sealing the joint.