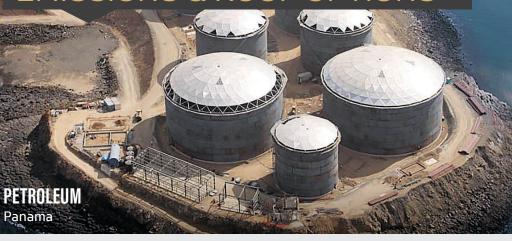

# **EMISSIONS & ROOF OPTIONS**

Apex Domes has addressed the issues in other covers in the market and developed a dome design that has superior vapor loss protection on internal and external floaters. Durable roof construction and precise design, fabrication and installation methods produce a better barrier against emissions. Apex Domes offers various emissions and roof types.

#### APEX DOMES EMISSIONS & ROOF OPTIONS

- Traditional external floating roof tank
- Domed external roof tank
- Traditional internal floating roof tank
- Suspended internal floating roof
- Internal floating roof with dome
- Suspended internal floating roof & dome