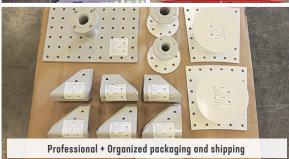

### **CAPABILITIES**

**COATING TECHNOLOGY** 

**STAINLESS** 

STEEL

ALUMINUM

CARBON

STEEL