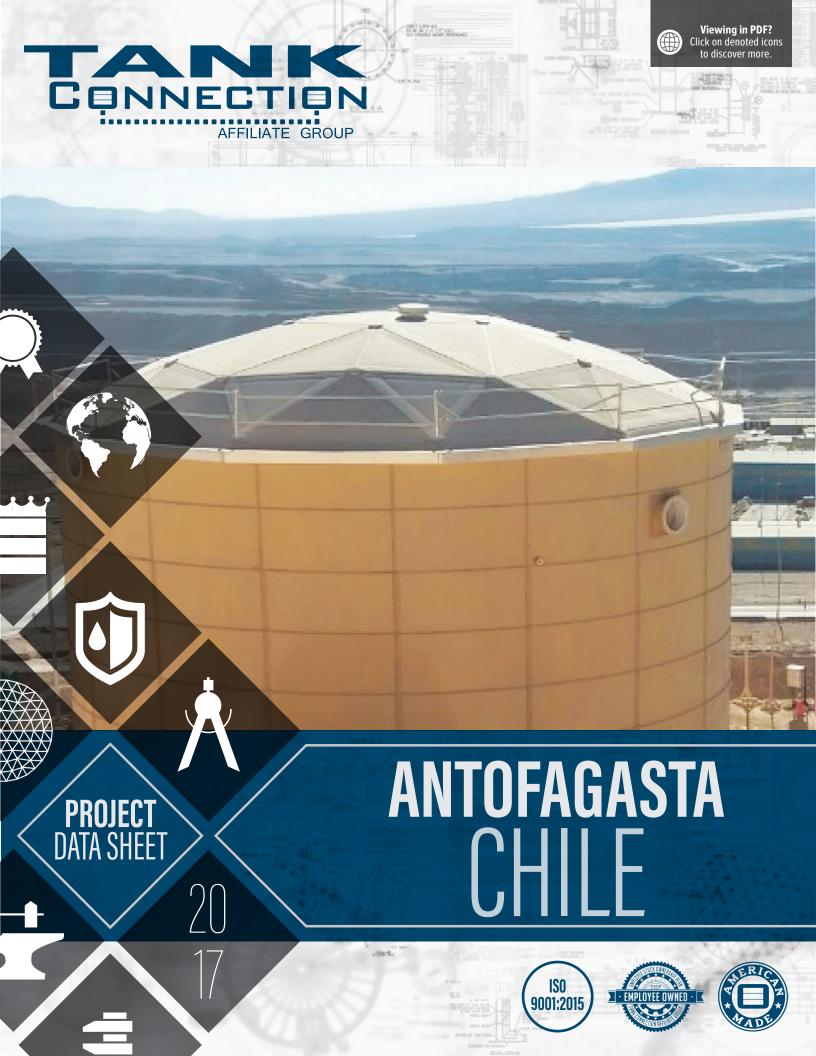

## **SPECIFICATIONS**

| LOCATION           | APPLICATION                     |  |
|--------------------|---------------------------------|--|
| Antofagasta, Chile | Raw Water & Demineralized Water |  |

| STORAGE TYPE                                                        | QTY. | DIAMETER          | SIDEWALL HEIGHT   | CAPACITY                                   |
|---------------------------------------------------------------------|------|-------------------|-------------------|--------------------------------------------|
| <b>Demineralized Water</b> Bolted RTP Tank + Aluminum Geodesic Dome | 1    | 53.48 ft (16.3 m) | 39.05 ft (11.9 m) | 600,832 US gallons<br>2,274 cubic meterss  |
| STORAGE TYPE                                                        | QTY. | DIAMETER          | SIDEWALL HEIGHT   | CAPACITY                                   |
| Raw Water Bolted RTP Tank + Aluminum Geodesic Dome                  | 1    | 92.1 ft (28.07 m) | 58.39 ft (17.8 m) | 2,580,052 US gallons<br>9,766 cubic meters |

## DESCRIPTION

Tank Connection bolted RTP design selected to be installed at the world's largest copper-producing mine.

The mining industry trusts Tank Connection and Apex Domes to provide the highest performing liquid storage solutions available in the market today. With a combined liquid storage capacity of over 3,180,000 U.S. gallons (12,000 cubic meters), Tank Connection delivered two premier storage tanks that not only met the customer's immediate needs, but were designed for extended service life in the extreme conditions of the Chilean seismic region and the Atacama Desert.