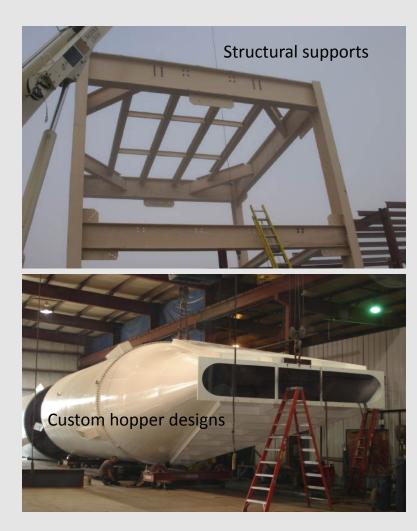

#### **Custom Steel Fabrication**

Custom hopper transitions Support structures – all custom design Elevated tank supports Equipment supports Maintenance platforms – all types & sizes Tank stairways & spiral stairways

# Replacement & New Parts for RTP bolted, FP bolted, API 12B bolted, Shop-weld & Field-weld Tank Construction

Sidewall rings Hoppers Decks Deck structural members Skirt stiffeners Liquid flat bottoms Anchor bolts & saddles Gasket, hardware , and sealant Custom design & build accessories Ladders, guardrails, walkways, platforms, structures