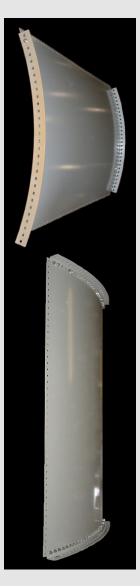

# Replacement & New Parts for RTP bolted, FP bolted, API 12B bolted, Shop-weld & Field-weld Tank Construction

Sidewall rings Hoppers Decks Deck structural members Skirt stiffeners Liquid flat bottoms Anchor bolts & saddles Gasket, hardware , and sealant Custom design & build accessories Ladders, guardrails, walkways, platforms, structures

API 12B replacement panels are manufactured with an exact 90 degree flange connection. New replacement panels provide a better seal than the original flanged panel assemblies.

At DBC, we design the structural integrity of all replacement part assemblies heavier than the original tank designs.