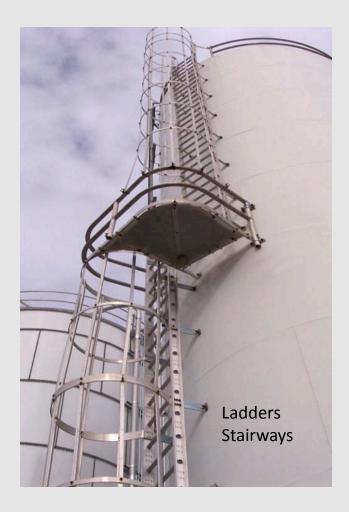

# Replacement & New Parts for RTP bolted, FP bolted, API 12B bolted, Shop-weld & Field-weld Tank Construction

Sidewall rings Hoppers Decks Deck structural members Skirt stiffeners Liquid flat bottoms Anchor bolts & saddles Gasket, hardware , and sealant Custom design & build accessories Ladders, guardrails, walkways, platforms, structures

#### Tank Components

Hardware - HDG, polycap, stainless, etc. Gasket - EPDM, buna nitrile, viton, etc. Sealants Fill pipes, elbows, etc. - all sizes & construction Pipe support brackets & bridges Flange and stub nozzles - all types, sizes & materials of construction Bin vent filter flanges Custom hopper transitions Slide gates - all types & construction OSHA ladder assemblies OSHA perimeter guardrails OSHA walkways and crossovers

#### **Custom Steel Fabrication**

Custom hopper transitions Support structures – all custom design Elevated tank supports Equipment supports Maintenance platforms – all types & sizes Tank stairways & spiral stairways