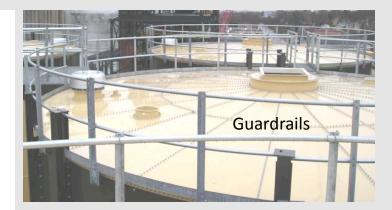

#### Tank Components

Hardware - HDG, polycap, stainless, etc. Gasket - EPDM, buna nitrile, viton, etc. Sealants Fill pipes, elbows, etc. - all sizes & construction Pipe support brackets & bridges Flange and stub nozzles - all types, sizes & materials of construction Bin vent filter flanges Custom hopper transitions Slide gates - all types & construction OSHA ladder assemblies OSHA perimeter guardrails OSHA walkways and crossovers