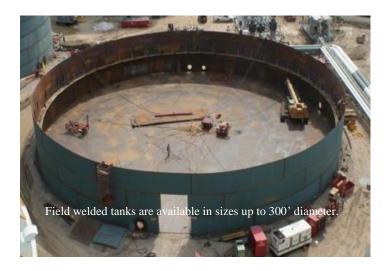

- Bolted RTP Liquid Designs 25,000 up to 8 million gallons (95 up to 30,284 cubic meters)
- Hybrid Liquid Designs 25,000 up to 12 million gallons (95 up to 45,420 cubic meters)
- Field-weld Liquid Designs 100,000 up to 25 million gallons (380 up to 94620 cubic meters)